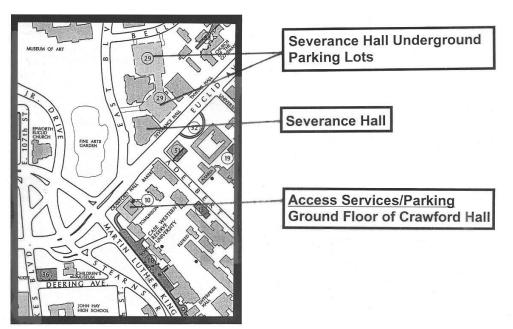

## Purchasing Instructions

Parking permits must be purchased directly from Access Services at Case Western Reserve University, not through COYO or Severance Hall. To purchase, mail or bring the attached order form along with a check made payable to "Case Western Reserve University" to the Access Services office. If you purchased a permit last year, please bring your electronic gate card with you for activation.

Access Services is located on the ground floor of Crawford Hall (at the corner of Euclid Avenue and MLK Jr. Drive). The office is open Monday – Friday from 9:00 AM – 4:00 PM. Parking at Crawford Hall is limited, so we recommend that you park at Severance Hall and then walk to Crawford Hall when purchasing a parking permit.